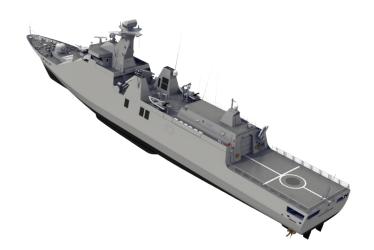

#### **GENERAL**

Customer Indonesian Navy

Basic functions Naval Patrol EEZ, deterrence, Search And

Rescue, ASW, AAW, ASUW, EW

Hull material Steel grade A / AH36

Standards Naval / Commercial, naval intact / damaged stability, noise reduced, moderate shock

#### **DIMENSIONS**

 Length o.a.
 105.11 m

 Beam mld
 14.02 m

 Depth no.1 deck
 8.75 m

 Draught (dwl)
 3.7 m

 Displacement (dwl)
 2365 tonnes

#### **DECK EQUIPMENT**

Helicopter deck max. 10 tons helicopter, with lashing points

Heli operations day/night with refuelling system

Helicopter hangar

RAS on helicopter deck PS&SB, astern fuelling

Boats 2 x RHIB

#### **WEAPON & SENSOR SUITE**

3D-Surveillance & target indication radar & IFF

Radar / electro optical fire control

**Hull Mounted Sonar** 

Combat management system Medium calibre gun 76 mm 1 x Close In Weapon System

2 x SSM launcher

12 cell VL SHORADS 2 x triple Torpedo launcher

ESM & ECM 2 x Decoys / chaff

Integrated internal & external communication system

# DAMEN SCHELDE NAVAL SHIPBUILDING SIGMA NAVAL PATROL 10514 "FRIGATE"