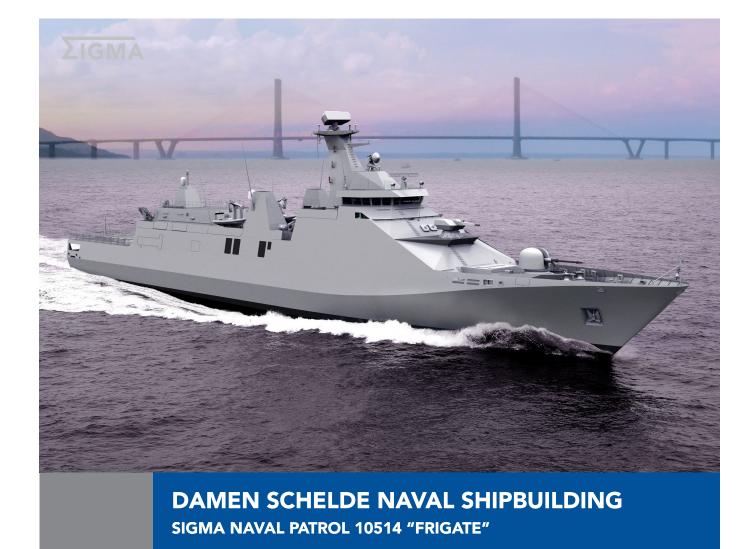

#### **GENERAL**

Customer Indonesian Navy

Basic functions Naval Patrol EEZ, deterrence, Search And

Rescue, ASW, AAW, ASUW, EW

Hull material Steel grade A / AH36

Standards Naval / Commercial, naval intact / damaged stability, noise reduced, moderate shock

Classification Lloyd's Register of Shipping (supervision)

\*100 A1 SSC Mono Patrol, G6, LMC UMS

#### **DIMENSIONS**

 Length o.a.
 105.11 m

 Beam mld
 14.02 m

 Depth no.1 deck
 8.75 m

 Draught (dwl)
 3.7 m

 Displacement (dwl)
 2365 tonnes

#### **PERFORMANCE**

Speed (Maximum power) 28 knots Range at 14 knots 5000 NM Endurance 20 days at sea

### PROPULSION SYSTEM

Propulsion type CODOE

Diesel engines 2 x 10000 kW MCR Propulsion type

Electric motors 2 x 1300 kW

Gearbox 2 x double input input/single output

Propellers 2 x C