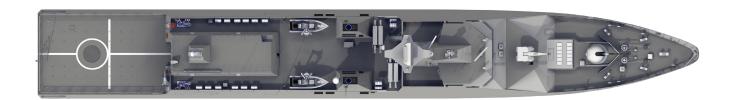

#### **DECK EQUIPMENT**

Helicopter deck max. 10 tons helicopter, with lashing points

Heli operations day/night with refuelling system

Helicopter hangar

RAS on helicopter deck PS&SB, astern fuelling

Boats 2 x RHIB