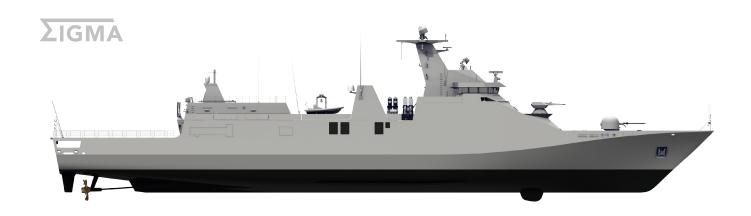

#### **WEAPON & SENSOR SUITE**

3D-Surveillance & target indication radar & IFF

Radar / electro optical fire control

**Hull Mounted Sonar** 

Combat management system Medium calibre gun 76 mm 1 x Close In Weapon System

2 x SSM launcher

12 cell VL SHORADS 2 x triple Torpedo launcher

ESM & ECM 2 x Decoys / chaff

Integrated internal & external communication system