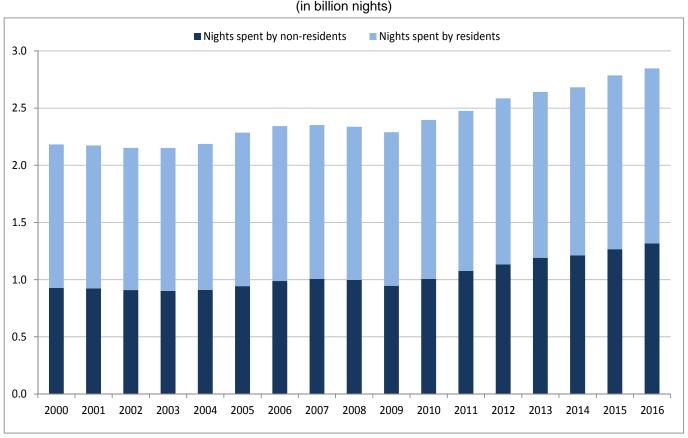

# Number of tourism nights spent in the EU slightly up in 2016...

... despite substantial falls in France and the United Kingdom

In 2016, the number of nights spent in tourist accommodation establishments in the **European Union** (EU) is expected to have reached more than 2.8 billion, up by 2.0% compared with 2015. Since 2009, there has been a steady increase in the number of nights spent in tourist accommodation establishments in the **EU**, notably driven by the rise in the nights spent by non-residents of the Member State.

## Number of nights spent at tourist accommodation establishments in the EU (in billion nights)

#### Spain, top destination abroad

In the **EU**, the number of nights spent in tourist accommodation establishments by non-residents grew faster (+3.6%) between 2015 and 2016 than those spent by residents (+0.6%). Almost every EU Member State recorded an increase in the number of tourism nights spent by non-residents. A notable exception is **France**, where this number decreased by 8.7% (or almost 12 mn nights).